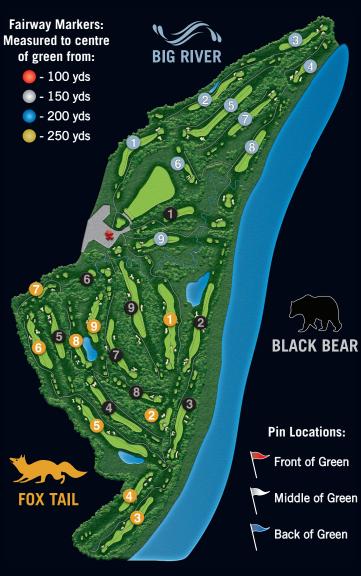

## - Local Rules -

Pace of Play: All golfers are required to keep up to the group in front of them. Expected Pace of Play: 4 hours 12 minutes (18 Holes) 2 hours 6 minutes (9 Holes).

Drops without penalty: Staked trees, flowerbeds, course fixtures, bridges, signs, control boxes, buildings, drainage pipes, and sprinkler heads.

Alternative to Stroke and Distance: A player may take relief and incur a 2-stroke penalty when their ball has not been found or certain to be out of bounds.

Power Carts: Enter and exit hole at 90° from cart path unless otherwise posted. Do not drive within 30 feet of the greens. Alcohol: Alcohol must be purchased at FMGC as per A.G.L.C. regulations. Violation of this policy will result in removal from premises.

Wildlife: Please respect all wildlife and keep a safe distance. Keep all personal belongings out of their reach.

PLAYERS USE THE COURSE AT THEIR OWN RISK AND ARE SUBJECT TO THE RULES AND **REGULATIONS OF MANAGEMENT.** 